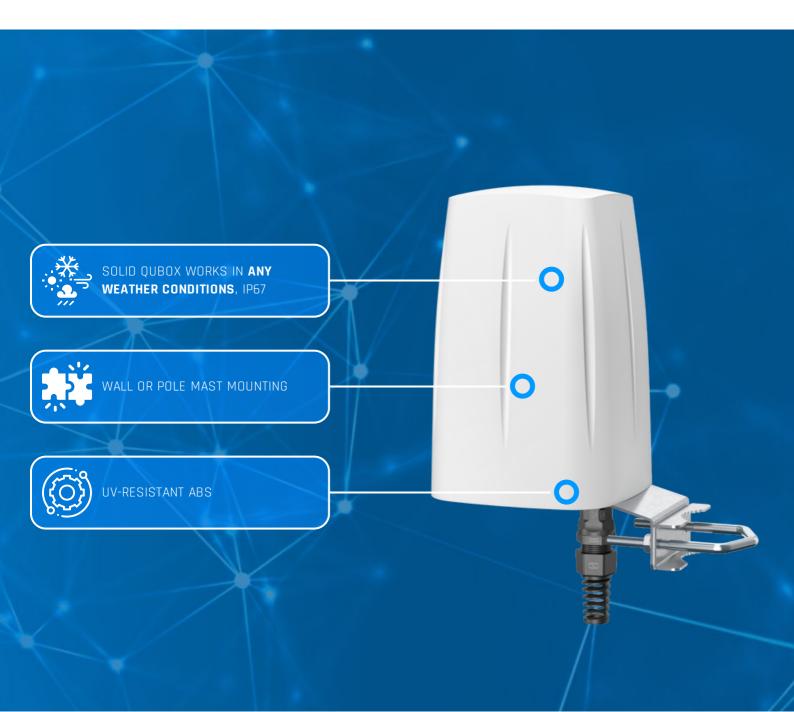

## Solid QuBox IP67 enclosure for all outdoor solutions

QuBox Spot is a high-end IP67 enclosure for indoor&outdoor use. It's predicted for creating hotspots or another distributing systems, that's a great base for multi-omnidirectional antennas, also the client installations on the moving vehicles. QuBox Spot has the installation compartment integrated (dimensions 113 x 113 x 50 [mm]). The enclosure can be installed on the mast, wall or the flat surfaces like roofs of the vehicles. The casing is made of plastic ABS material.